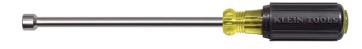

## 11/32-Inch Magnetic Nut Driver 6-Inch Hollow Shaft

Get to those deeply recessed nuts and bolts with Klein's hollow shaft nut driver. The 6-Inch (152 mm) shaft fits over extra-long bolts and studs for most applications including stacked circuit boards. The exclusive hollow shaft design with Rare Earth 11/32-Inch (9 mm) magnetic tip features unobstructed pass-through, even on long bolts.